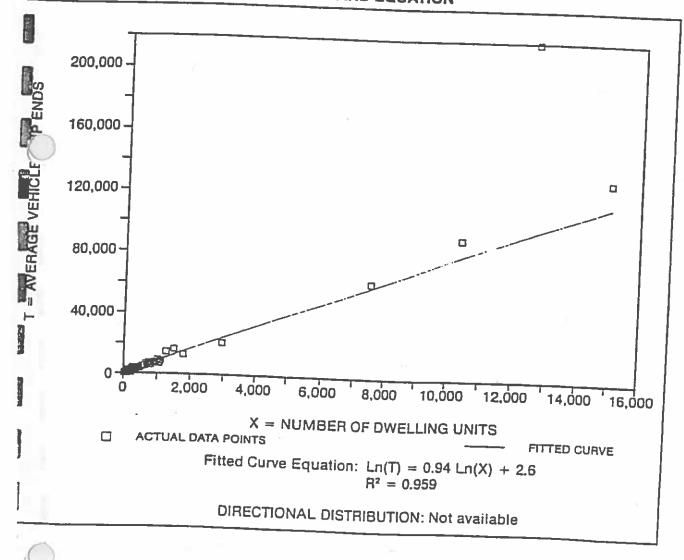

| 4.307-21.900   | 4.307-21.900          |                      | Dwelling Units    |  |
| C Constitution of the Cons |                |                       | 320                  | 366.5             |  |

## DATA PLOT AND EQUATION



can be quantified more accurately. The Trip Gentration Data Collection Form reflects this addition of data.

The average automobile occupancy has been measured at 1.2 persons per car, 1.1 to 1.2 persons for vork purposes and 1.6 persons for other purposes, 50, 51) The buildings measured for trip generation vere either not served by public transportation or to information was available concerning such service.

# AVERAGE WEEKDAY TRANSIT TRIP ENDS

No data available.

#### **SOURCE NUMBERS**

2, 5, 20, 21, 51, 53, 54, 72, 88, 89, 92, 95, 98, 100

Table 1
General Office Building Trip Generation
Vehicle Trip Ends (Two-Way Volume)
Independent Variable—Trips per 1,000 Gross Square Feet Building Area

| Gross Square Feet Thousands) | Average Weekday<br>Vehicle Trip Ends |            | A.M. Peak