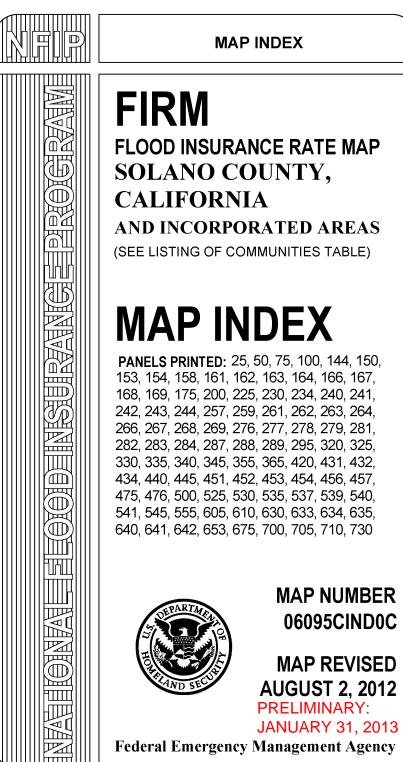

## MAP INDEX

FLOOD INSURANCE RATE MAP SOLANO COUNTY, CALIFORNIA

AND INCORPORATED AREAS (SEE LISTING OF COMMUNITIES TABLE)

# **MAP INDEX**

## MAP NUMBER 06095CIND0C

MAP REVISED AUGUST 2, 2012 PRELIMINARY JANUARY 31, 2013

06095C0335E 06095C0355E Sacramento River Deep Water Ship Channel YOLO COUNTY SACRAMENTO COUNTY 06095C0365E 06095C0345E Taylor Slough 06095C0555E 06095C0535E M0541F 0545E Mariana Creek Tributary \*\*\*\*0543E