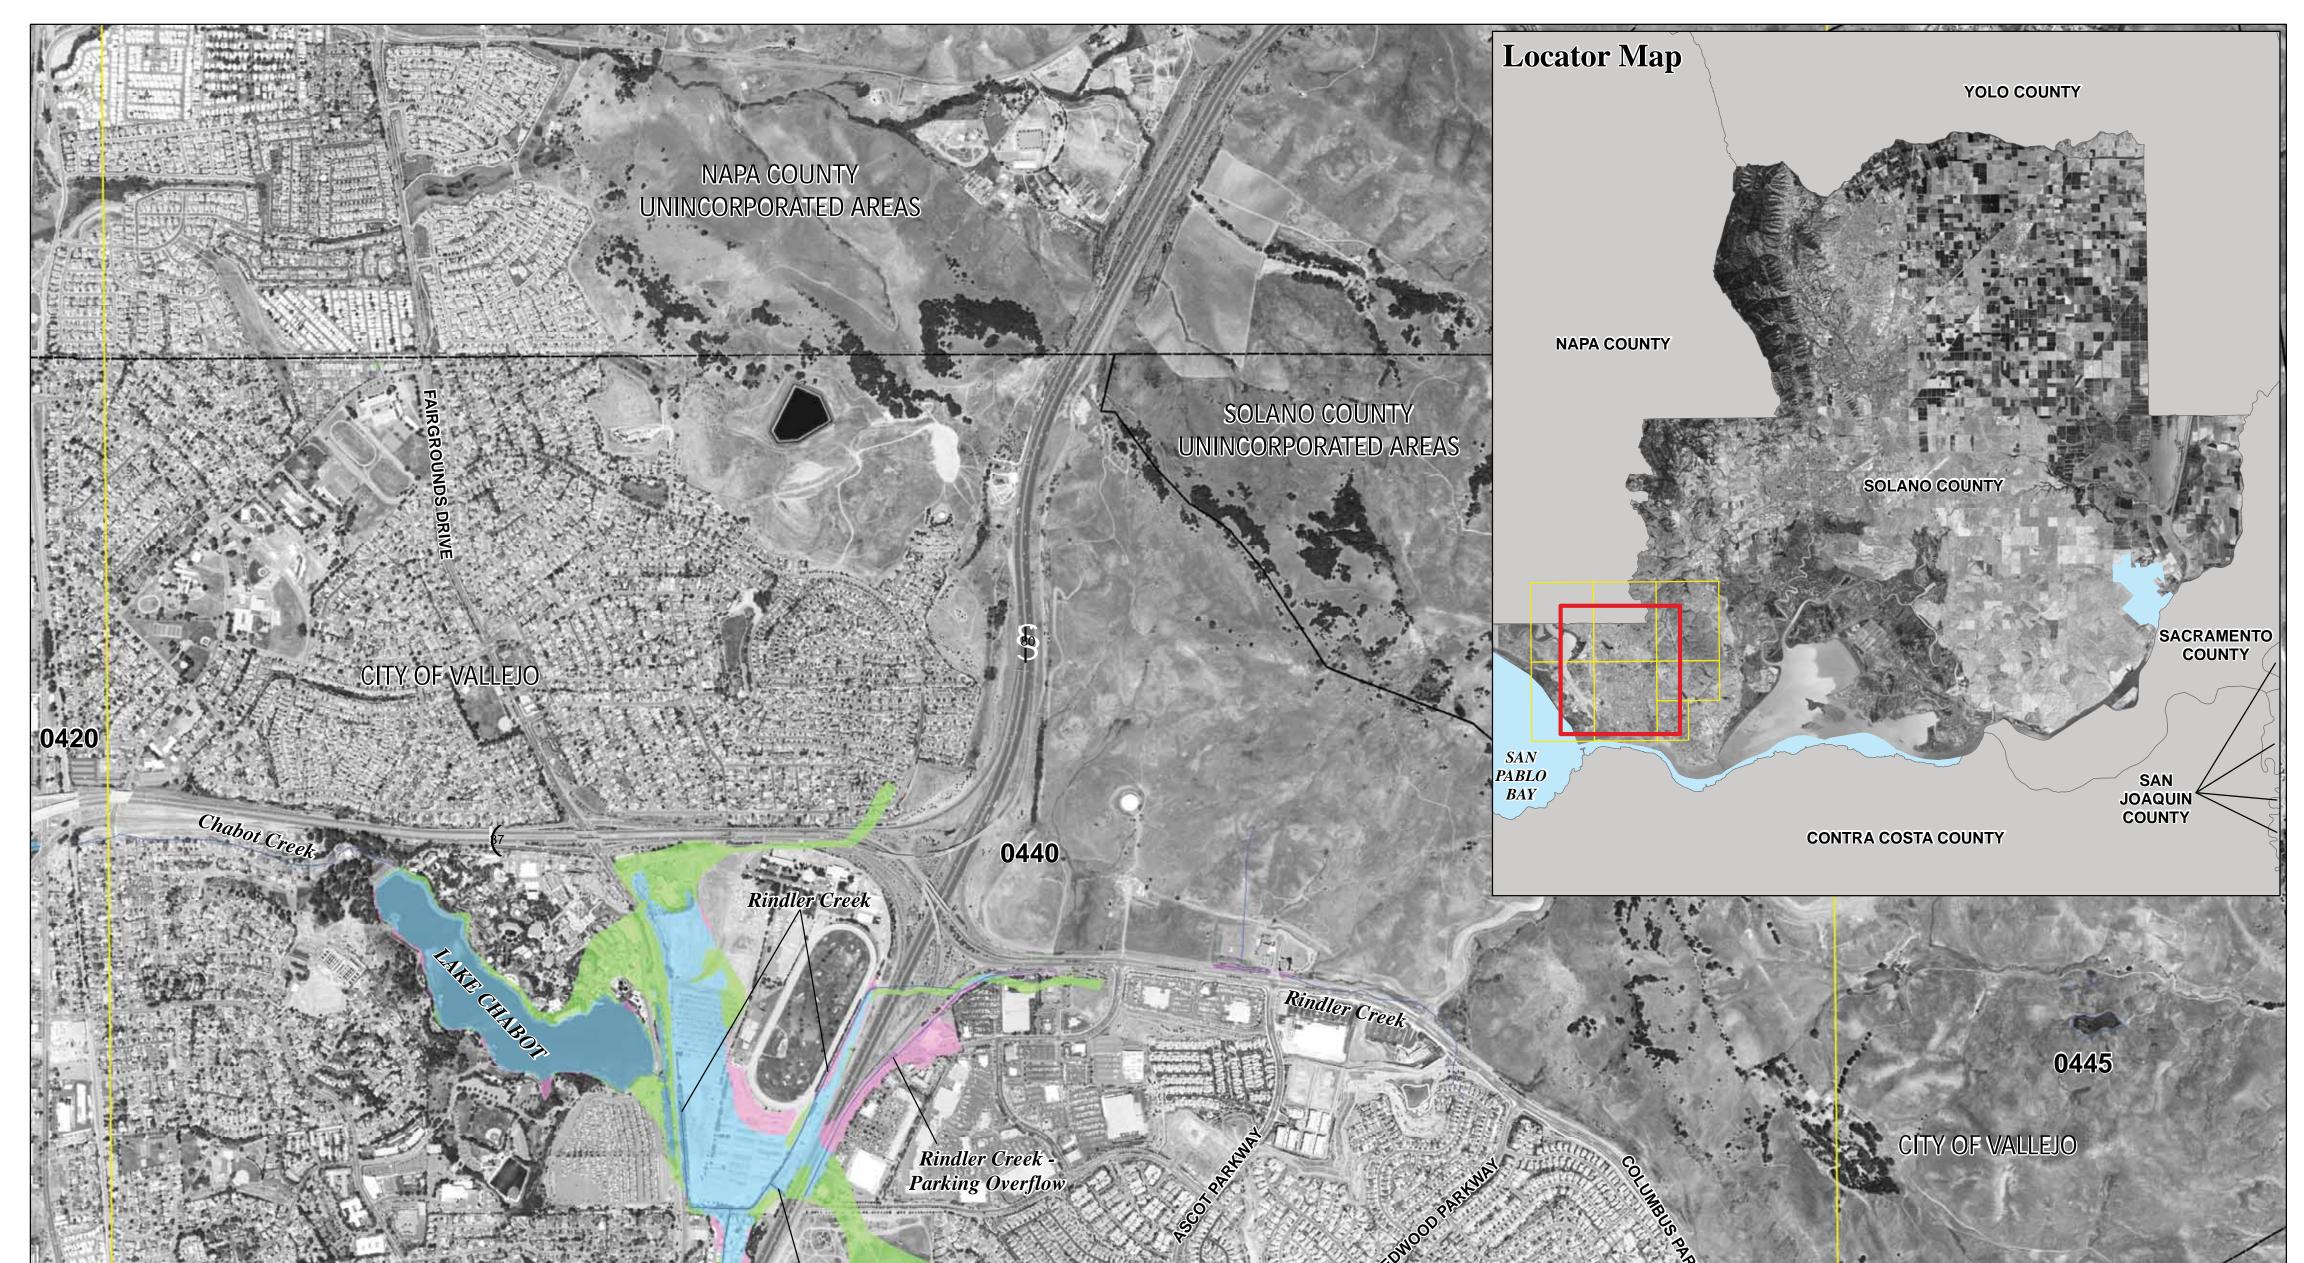

This public outreach map was created on

January 10, 2013 and reflects proposed

changes to the Special Flood Hazard Area

along Chabot Lake, Rindler Creek, Rindler

Creek - Parking Overflow, South Fork Rindler

Creek, Blue Rock Springs Overflow, Miller

Ditch, Magazine Creek, and Lemon Street

Canal based on the PMR Study.

SOLANO COUNTY UNINCORPORATED AREAS

0635

SOLANO COUNTY

UNINCORPORATED A

South