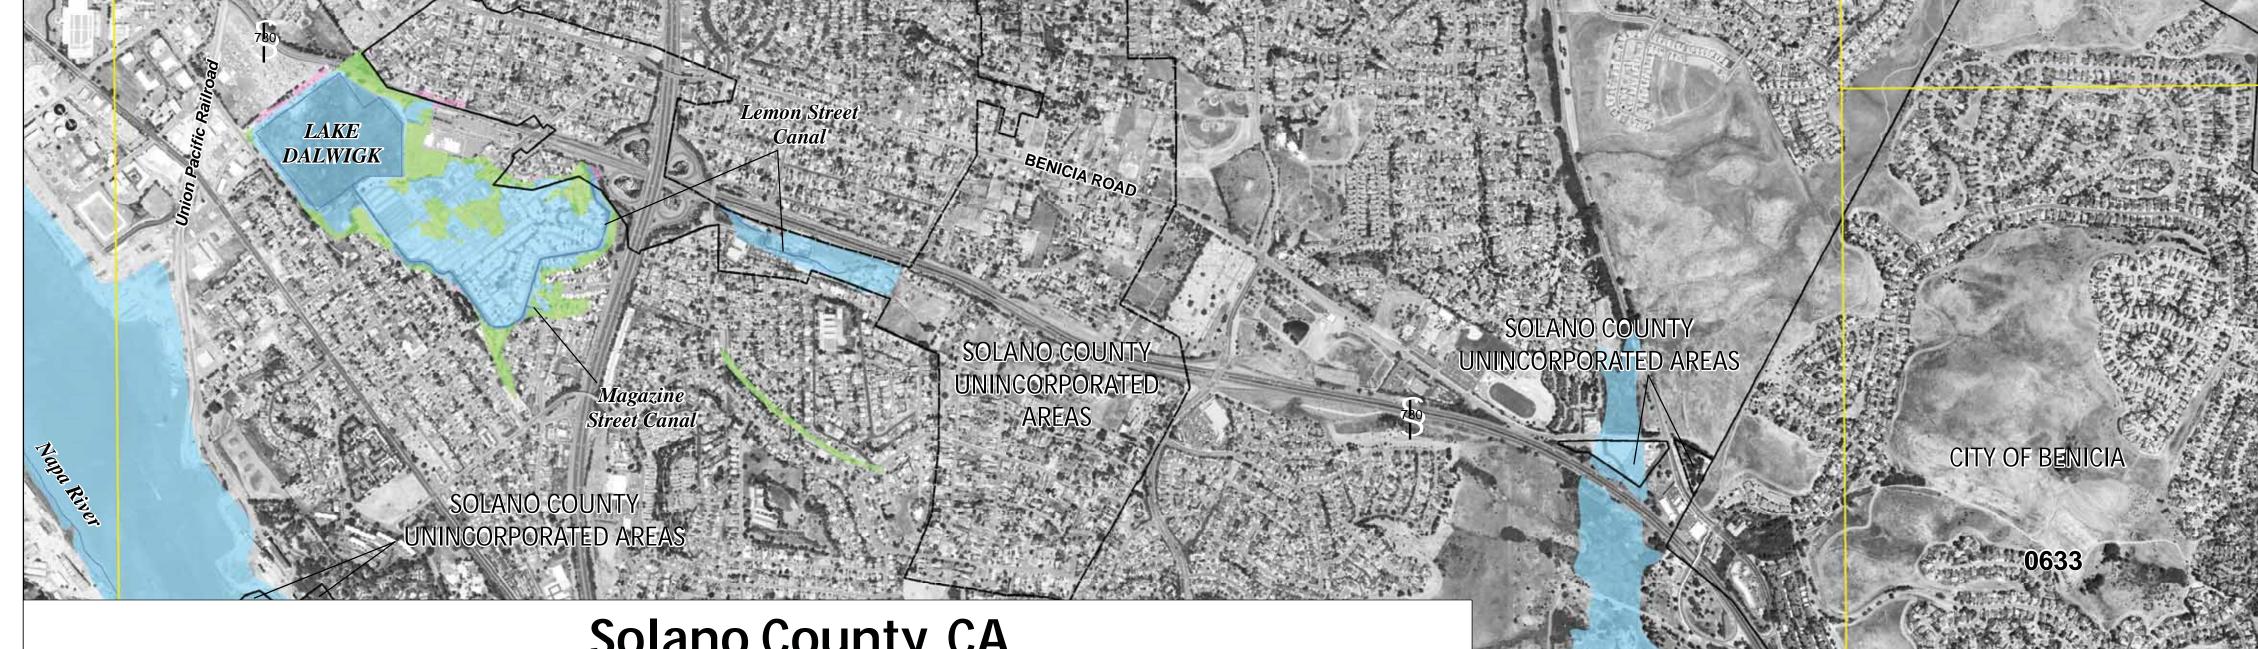

This public outreach map was created on

January 10, 2013 and reflects proposed

changes to the Special Flood Hazard Area

along Chabot Lake, Rindler Creek, Rindler

Creek - Parking Overflow, South Fork Rindler

Creek, Blue Rock Springs Overflow, Miller

Ditch, Magazine Creek, and Lemon Street

Canal based on the PMR Study.

SOLANO COUNTY UNINCORPORATED AREAS

0635

SOLANO COUNTY

UNINCORPORATED A

South

## Solano County, CA Changes to Special Flood Hazard Area (SFHA)

SFHA Added SFHA Removed

SFHA Unchanged

0.25

PRELIMINARY: JANUARY 31, 2013

0.5

Miles