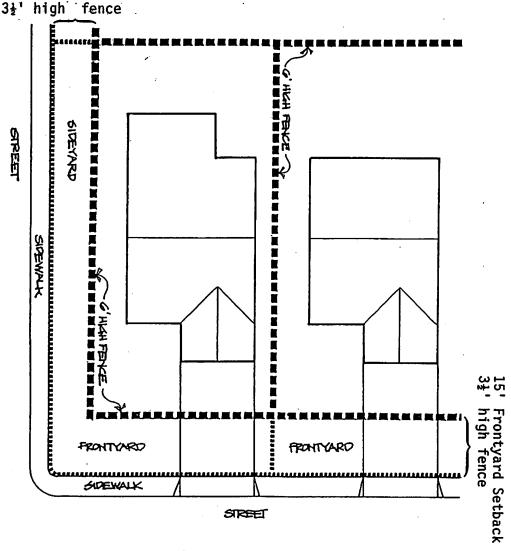

## ST VINCENT'S DISTRICT & ARCHITECTURAL HERITAGE DISTRICT RESIDENTIAL FENCE STANDARDS

10' Sideyard Setback

Fencing is to be installed on the property line. In residential zones, however, when the back of the sidewalk is not the property line, the Chief of Planning may allow the setback to be measured from the inside of the sidewalk. If there is no sidewalk, the Chief of Planning

In conjunction with the Public Works Department, may allow the setback to be measured from the future location of the sidewalk.