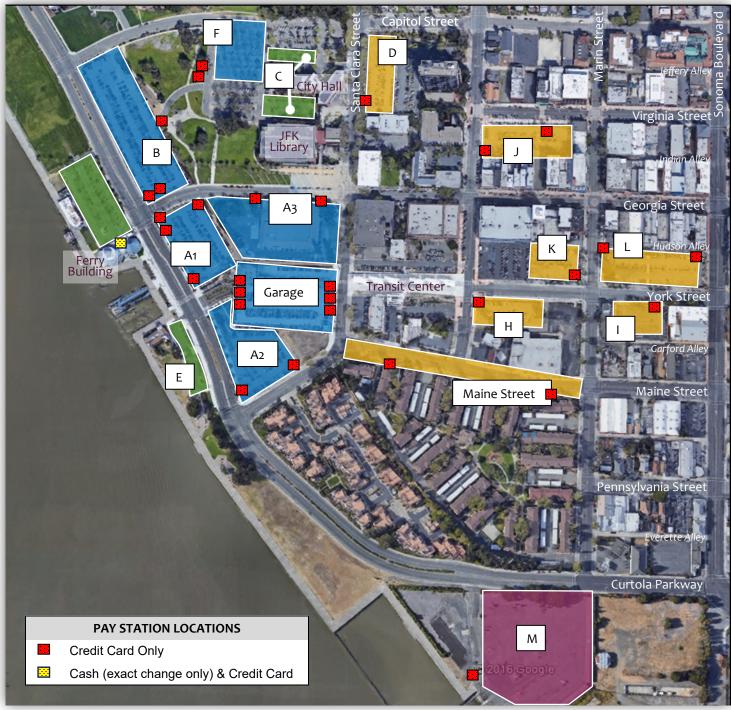

# Park Vallejo Map

## THREE HOUR TIME LIMITED PARKING (FREE) 291 Mare Island Way

| * Most on-street parking is free,<br>with time limits. |                        |  |
|--------------------------------------------------------|------------------------|--|
| E                                                      | 283 Mare Island Way    |  |
| С                                                      | 555 Santa Clara Street |  |
| A                                                      | 291 Mare Island Way    |  |

### WATERFRONT PARKING (PAID)

| Garage | 415 Santa Clara Street |
|--------|------------------------|
| A1     | 145 Georgia Street     |
| A2     | 121 Maine Street       |
| A3     | 485 Santa Clara Street |
| В      | 150 Georgia Street     |
| F      | 201 Capitol Street     |

#### DOWNTOWN PARKING (PAID)

| Maine<br>Street | Between Santa Clara Street<br>& Marin Street |
|-----------------|----------------------------------------------|
| D               | 542 Santa Clara Street                       |
| Н               | 325 York Street                              |
| I               | 435 York Street                              |
| J               | 301 Virginia Street                          |
| К               | 340 York Street                              |
| L               | 432 York Street                              |

## MARINA PARKING BOAT LAUNCH (PAID)

3 Curtola Parkway

Μ