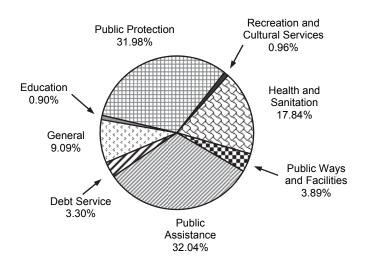

#### County Expenditures and Other Financing Uses (Excluding Enterprises)

County expenditures (including other financing uses) amounted to \$48.7 billion for the 2010-11 fiscal year (excluding enterprises), an increase of \$489.9 million (1.02%) from the prior year. The principal areas of expenditure were public assistance, at 32.04%, and public protection, at 31.98%. Figure 15 presents comparative detail on county expenditures. Figure 16 shows the major expenditures by function. See Figure 17 for a ten-year comparison of the four largest county expenditures. Refer to Appendix C for definitions of county expenditures.

Figure 15

County Expenditures by Function and Other Financing Uses (Excluding Transfers Out) (Amounts in thousands)

| Expenditures                     | _  | 2009-10    | Percent<br>of Total | <br>2010-11      | Percent<br>of Total | Percentage<br>Increase<br>(Decrease)<br>from<br>Prior Year |
|----------------------------------|----|------------|---------------------|------------------|---------------------|------------------------------------------------------------|
| Public Assistance                | \$ | 15,244,089 | 31.64 %             | \$<br>15,592,656 | 32.04 %             | 2.29 %                                                     |
| Public Protection                |    | 15,591,270 | 32.36               | 15,564,664       | 31.98               | (0.17)                                                     |
| Health and Sanitation            |    | 8,548,000  | 17.74               | 8,684,495        | 17.84               | 1.60                                                       |
| General                          |    | 4,494,327  | 9.33                | 4,423,276        | 9.09                | (1.58)                                                     |
| Public Ways and Facilities       |    | 1,761,556  | 3.66                | 1,891,402        | 3.89                | 7.37                                                       |
| Debt Service                     |    | 1,576,098  | 3.27                | 1,605,528        | 3.30                | 1.87                                                       |
| Recreation and Cultural Services |    | 512,832    | 1.07                | 465,221          | 0.96                | (9.28)                                                     |
| Education                        |    | 448,348    | 0.93                | 439,172          | 0.90                | (2.05)                                                     |
| Total                            | \$ | 48,176,520 | 100.00 %            | \$<br>48,666,414 | 100.00 %            | 1.02                                                       |
|                                  |    |            |                     |                  |                     |                                                            |