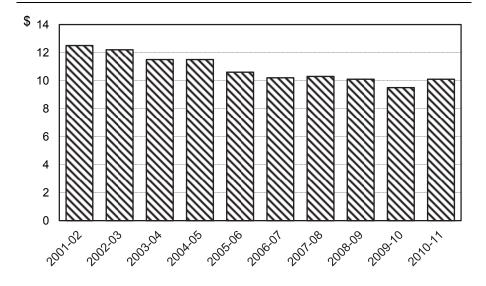

#### Long-Term Financial Obligations

The counties' total long-term financial obligations on June 30, 2011, were \$22.1 billion, an increase of \$450.2 million (2.08%) from the prior year. Of the total, lease-purchase obligations of \$10.1 billion accounted for 45.97%, bonded indebtedness of \$8.0 billion accounted for 36.09%, other long-term debt of \$3.6 billion accounted for 16.15%, special assessment act bonds of \$368.8 million accounted for 1.68%, and state and federal construction loans of \$25.1 million accounted for the remaining 0.11%. Debt service expenditures as a percentage of total county expenditures increased to 3.30% in the 2010-11 fiscal year, compared with 3.27% in the prior year. See Figure 23 for a two-year comparison.