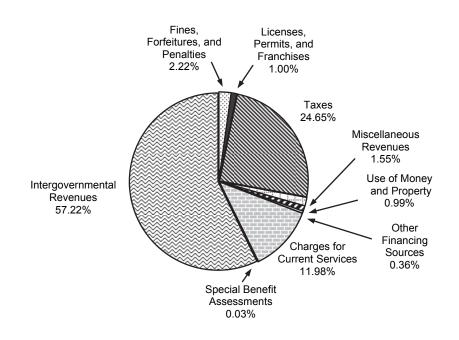

#### County Revenues by Source and Other Financing Sources

In the 2010-11 fiscal year, county revenues (including other financing sources) of \$50.3 billion represented an increase of \$1.1 billion (2.24%) from the prior year. The combined property tax, sales and use tax, and other local taxes provided 24.65% of total county revenues. The principal source of revenue was state government, at 33.26%. The federal government also was a major revenue source, at 21.98%.

Figure 3 presents further detail on county revenues by source and other financing sources. Figure 4 shows the major revenues by source. Figure 5 presents a ten-year comparison of the four largest county revenues by source. See Appendix C for definitions of various types of county revenue.

Figure 3

County Revenues by Source and Other Financing Sources (Excluding Transfers In) (Amounts in thousands)

| Revenues                          | 2009-10          | Percent<br>of Total | 2010-11              | Percent<br>of Total | Percentage<br>Increase<br>(Decrease)<br>from<br>Prior Year |
|-----------------------------------|------------------|---------------------|----------------------|---------------------|------------------------------------------------------------|
| Taxes                             |                  |                     |                      |                     |                                                            |
| Property                          | \$<br>11,170,595 | 22.72 %             | 11,007,083           | 21.89               | (1.46) %                                                   |
| Sales and Use                     | 503,919          | 1.02                | 523,243              | 1.04                | 3.83                                                       |
| Other                             | 834,600          | 1.70                | 865,401              | 1.72                | 3.69                                                       |
| Total Taxes                       | 12,509,114       | 25.44               | 12,395,727           | 24.65               | (0.91)                                                     |
| Special Benefit Assessments       | 11,410           | 0.02                | 15,405 <sup>1</sup>  | 0.03                | 35.01                                                      |
| Licenses, Permits, and Franchises | 473,793          | 0.96                | 502,370              | 1.00                | 6.03                                                       |
| Fines, Forfeitures, and Penalties | 1,128,854        | 2.30                | 1,117,830            | 2.22                | (0.98)                                                     |
| Use of Money and Property         | 563,275          | 1.15                | 496,795              | 0.99                | (11.80)                                                    |
| Intergovernmental Revenues        |                  |                     |                      |                     |                                                            |
| State Agencies                    | 15,990,197       | 32.52               | 16,723,186           | 33.26               | 4.58                                                       |
| Federal Agencies                  | 11,020,829       | 22.41               | 11,047,648           | 21.98               | 0.24                                                       |
| Other Agencies                    | 805,040          | 1.64                | 995,454 <sup>2</sup> | 1.98                | 23.65                                                      |
| Total Intergovernmental Revenues  | 27,816,066       | 56.57               | 28,766,288           | 57.22               | 3.42                                                       |
| Charges for Current Services      | 5,836,487        | 11.87               | 6,022,089            | 11.98               | 3.18                                                       |
| Miscellaneous Revenue             | 704,369          | 1.43                | 776,624              | 1.55                | 10.26                                                      |
| Other Financing Sources           | 129,121          | 0.26                | 181,146 <sup>3</sup> | 0.36                | 40.29                                                      |
| Total                             | \$<br>49,172,489 | 100.00 %            | 50,274,274           | 100.00              | 2.24                                                       |

The increase in Special Benefit Assessments was due mainly to the County of Marin including the county library.

<sup>&</sup>lt;sup>2</sup> The increase in Intergovernmental Revenues, Other Agencies, was due mainly to the counties of Santa Clara and Santa Cruz reporting increased revenues from redevelopment/housing agencies.

The increase in Other Financing Sources was due mainly to the County of Marin reporting proceeds from the issuance of a lease-purchase obligation and other long-term debts.

Figure 4

County Revenues by Source and Other Financing Sources (Excluding Transfers In)