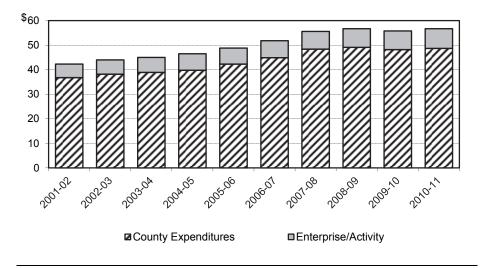

#### County Revenues, Other Financing Sources, and Enterprise Revenues

Total revenues for the 2010-11 fiscal year were \$57.5 billion, an increase of \$1.8 billion (3.14%) from the prior year. County revenues (including other financing sources) of \$50.3 billion accounted for 87.38% of the total, with the remaining \$7.3 billion coming from enterprises/activities such as airports, hospitals, refuse, transportation, and other enterprises. Airport, hospital, and refuse operations also may have been reported as non-enterprise activities and are included in the enterprise/activity totals. See Figures 1 and 2 for a ten-year comparison.

Figure 1

## County Revenues, Other Financing Sources, and Enterprise/Activity Revenues Ten-Year Comparison

(Excluding Transfers In)
(Amounts in thousands, except Per Capita)

| Year    | <br>County<br>Revenues | nterprise/<br>Activity | Total            | Percentage<br>Increase<br>(Decrease)<br>from<br>Prior Year | Pí | er Capita |
|---------|------------------------|------------------------|------------------|------------------------------------------------------------|----|-----------|
| 2001-02 | \$<br>38,694,307       | \$<br>5,400,379        | \$<br>44,094,686 | 10.24 %                                                    | \$ | 1,287.68  |
| 2002-03 | 40,249,028             | 5,687,057              | 45,936,085       | 4.18                                                       |    | 1,320.03  |
| 2003-04 | 40,950,347             | 5,968,142              | 46,918,489       | 2.14                                                       |    | 1,327.20  |
| 2004-05 | 43,330,975             | 6,405,757              | 49,736,732       | 6.01                                                       |    | 1,381.15  |
| 2005-06 | 45,950,044             | 5,670,241              | 51,620,285       | 3.79                                                       |    | 1,419.18  |
| 2006-07 | 48,182,355             | 5,817,245              | 53,999,600       | 4.61                                                       |    | 1,465.24  |
| 2007-08 | 50,382,087             | 6,008,877              | 56,390,964       | 4.43                                                       |    | 1,514.87  |
| 2008-09 | 49,448,277             | 6,453,482              | 55,901,759       | (0.87)                                                     |    | 1,492.82  |
| 2009-10 | 49,172,489             | 6,612,942              | 55,785,431       | (0.21)                                                     |    | 1,476.12  |
| 2010-11 | 50,274,274             | 7,262,136              | 57,536,410       | 3.14                                                       |    | 1,567.84  |