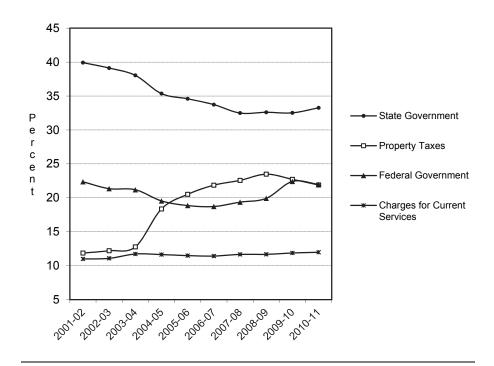

Figure 5

Four Largest County Revenues by Source and Other Financing Sources
Ten-Year Trend by Fiscal Year
(Excluding Transfers In)

#### **Local Taxes – Property**

The major portion of local taxes for county general purposes comes from property taxes. In the 2010-11 fiscal year, property taxes generated \$11.0 billion, a decrease of \$163.5 million (1.46%) from the prior year. Included is \$3.6 billion in property tax revenues that counties received in place of motor vehicle in-lieu tax revenue from the State. This shift of tax revenues is reported as Property Tax In-Lieu of Vehicle License Fees starting in the 2004-05 fiscal year (see Appendix C).

## Intergovernmental Revenue

County revenues derived from intergovernmental agencies during the 2010-11 fiscal year totaled \$28.8 billion (57.22%) of county revenues. This was an increase of \$950.2 million (3.42%) from the prior year. Subventions and allocations from the State accounted for \$16.7 billion (33.26%), and federal funds and funds from other agencies amounted to \$12.0 billion (23.96%) of county revenues.