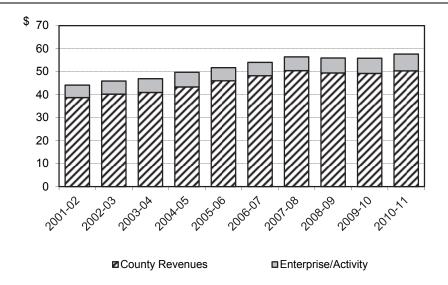

#### County Revenues, Other Financing Sources, and Enterprise Revenues

Total revenues for the 2010-11 fiscal year were \$57.5 billion, an increase of \$1.8 billion (3.14%) from the prior year. County revenues (including other financing sources) of \$50.3 billion accounted for 87.38% of the total, with the remaining \$7.3 billion coming from enterprises/activities such as airports, hospitals, refuse, transportation, and other enterprises. Airport, hospital, and refuse operations also may have been reported as non-enterprise activities and are included in the enterprise/activity totals. See Figures 1 and 2 for a ten-year comparison.

## County Revenues, Other Financing Sources, and Enterprise/Activity Revenues Ten-Year Comparison

(Excluding Transfers In)
(Amounts in thousands, except Per Capita)

| Year    | <br>County<br>Revenues | nterprise/<br>Activity | Total            | Percentage<br>Increase<br>(Decrease)<br>from<br>Prior Year | Pí | er Capita |
|---------|------------------------|------------------------|------------------|------------------------------------------------------------|----|-----------|
| 2001-02 | \$<br>38,694,307       | \$<br>5,400,379        | \$<br>44,094,686 | 10.24 %                                                    | \$ | 1,287.68  |
| 2002-03 | 40,249,028             | 5,687,057              | 45,936,085       | 4.18                                                       |    | 1,320.03  |
| 2003-04 | 40,950,347             | 5,968,142              | 46,918,489       | 2.14                                                       |    | 1,327.20  |
| 2004-05 | 43,330,975             | 6,405,757              | 49,736,732       | 6.01                                                       |    | 1,381.15  |
| 2005-06 | 45,950,044             | 5,670,241              | 51,620,285       | 3.79                                                       |    | 1,419.18  |
| 2006-07 | 48,182,355             | 5,817,245              | 53,999,600       | 4.61                                                       |    | 1,465.24  |
| 2007-08 | 50,382,087             | 6,008,877              | 56,390,964       | 4.43                                                       |    | 1,514.87  |
| 2008-09 | 49,448,277             | 6,453,482              | 55,901,759       | (0.87)                                                     |    | 1,492.82  |
| 2009-10 | 49,172,489             | 6,612,942              | 55,785,431       | (0.21)                                                     |    | 1,476.12  |
| 2010-11 | 50,274,274             | 7,262,136              | 57,536,410       | 3.14                                                       |    | 1,567.84  |

Figure 2

County Revenues, Other Financing Sources, and Enterprise/Activity Revenues
Ten-Year Trend by Fiscal Year
(Excluding Transfers In)
(Amounts in billions)