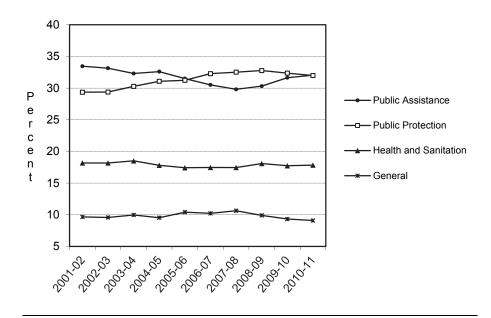

#### County Expenditures and Other Financing Uses (Excluding Enterprises)

County expenditures (including other financing uses) amounted to \$48.7 billion for the 2010-11 fiscal year (excluding enterprises), an increase of \$489.9 million (1.02%) from the prior year. The principal areas of expenditure were public assistance, at 32.04%, and public protection, at 31.98%. Figure 15 presents comparative detail on county expenditures. Figure 16 shows the major expenditures by function. See Figure 17 for a ten-year comparison of the four largest county expenditures. Refer to Appendix C for definitions of county expenditures.

Figure 15

County Expenditures by Function and Other Financing Uses (Excluding Transfers Out) (Amounts in thousands)

| Expenditures                     | _  | 2009-10    | Percent<br>of Total | <br>2010-11      | Percent<br>of Total | Percentage<br>Increase<br>(Decrease)<br>from<br>Prior Year |
|----------------------------------|----|------------|---------------------|------------------|---------------------|------------------------------------------------------------|
| Public Assistance                | \$ | 15,244,089 | 31.64 %             | \$<br>15,592,656 | 32.04 %             | 2.29 %                                                     |
| Public Protection                |    | 15,591,270 | 32.36               | 15,564,664       | 31.98               | (0.17)                                                     |
| Health and Sanitation            |    | 8,548,000  | 17.74               | 8,684,495        | 17.84               | 1.60                                                       |
| General                          |    | 4,494,327  | 9.33                | 4,423,276        | 9.09                | (1.58)                                                     |
| Public Ways and Facilities       |    | 1,761,556  | 3.66                | 1,891,402        | 3.89                | 7.37                                                       |
| Debt Service                     |    | 1,576,098  | 3.27                | 1,605,528        | 3.30                | 1.87                                                       |
| Recreation and Cultural Services |    | 512,832    | 1.07                | 465,221          | 0.96                | (9.28)                                                     |
| Education                        |    | 448,348    | 0.93                | 439,172          | 0.90                | (2.05)                                                     |
| Total                            | \$ | 48,176,520 | 100.00 %            | \$<br>48,666,414 | 100.00 %            | 1.02                                                       |
|                                  |    |            |                     |                  |                     |                                                            |

Figure 16

County Expenditures by Function and Other Financing Uses (Excluding Transfers Out)

Figure 17

Four Largest County Expenditures and Other Financing Uses
Ten-Year Trend by Fiscal Year
(Excluding Transfers Out)