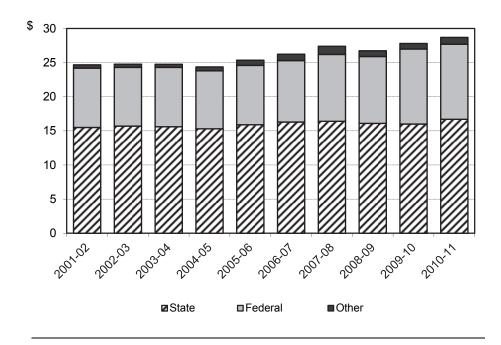

Unrestricted revenue from intergovernmental agencies included \$70.6 million in homeowners' property tax relief; \$58.4 million in motor vehicle in-lieu tax revenues, also known as state motor vehicle license fee revenues (see Appendix C); and \$1.2 billion in realignment revenues, also received from state motor vehicle license fees. The Health and Welfare established in 1991, transferred financial Realignment Program, responsibility for most mental health and public health programs, and some social service programs, from the State to local governments and provided realignment revenues. See Figures 9 and 10 for a ten-year comparison. See Table 6 for additional detail on intergovernmental revenue.

Figure 9
Intergovernmental Agencies Revenue
Ten-Year Trend by Fiscal Year
(Amounts in billions)

Figure 10
Intergovernmental Agencies Revenue
Ten-Year Comparison
(Amounts in thousands)

| Year    | State            | _  | Federal    | Other         | _  | Total      | Percentage<br>Increase<br>(Decrease)<br>from<br>Prior Year |
|---------|------------------|----|------------|---------------|----|------------|------------------------------------------------------------|
| 2001-02 | \$<br>15,447,536 | \$ | 8,652,658  | \$<br>482,798 | \$ | 24,582,992 | 10.08 %                                                    |
| 2002-03 | 15,746,978       |    | 8,592,627  | 474,682       |    | 24,814,287 | 0.94                                                       |
| 2003-04 | 15,575,760       |    | 8,675,561  | 462,711       |    | 24,714,032 | (0.40)                                                     |
| 2004-05 | 15,316,479       |    | 8,468,779  | 567,850       |    | 24,353,108 | (1.46)                                                     |
| 2005-06 | 15,891,786       |    | 8,666,218  | 755,139       |    | 25,313,143 | 3.94                                                       |
| 2006-07 | 16,250,819       |    | 9,018,389  | 936,493       |    | 26,205,701 | 3.53                                                       |
| 2007-08 | 16,371,624       |    | 9,754,981  | 1,153,764     |    | 27,280,369 | 4.10                                                       |
| 2008-09 | 16,121,332       |    | 9,849,863  | 835,634       |    | 26,806,829 | (1.74)                                                     |
| 2009-10 | 15,990,197       |    | 11,020,829 | 805,040       |    | 27,816,066 | 3.76                                                       |
| 2010-11 | 16,723,186       |    | 11,047,648 | 995,454       |    | 28,766,288 | 3.42                                                       |