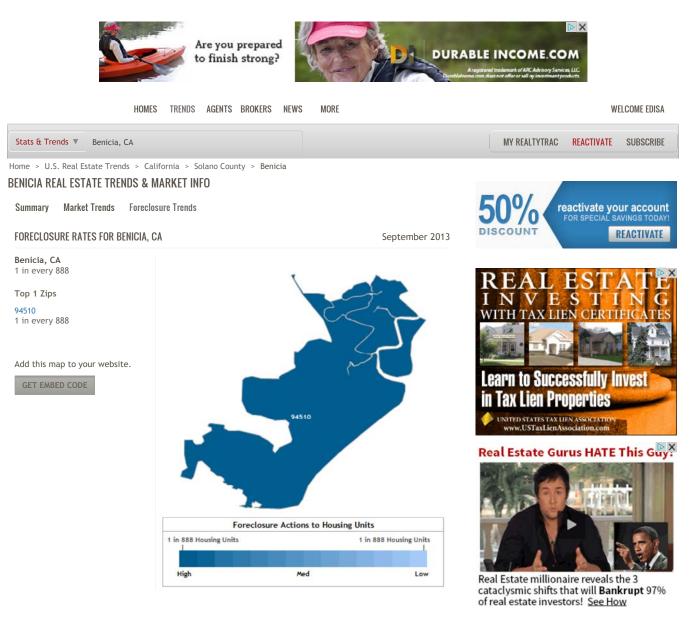

hts reserved | Privacy | Terms of Use



### FORECLOSURE FILINGS FOR CALIFORNIA



#### FORECLOSURE ACTIVITY FOR CALIFORNIA

The number of new foreclosure filings compared to the 30-year interest rate.



### **GEOGRAPHICAL COMPARISON FOR CALIFORNIA**

Total number of foreclosures broken down by type of filing.

Add this chart to your website.

GET EMBED CODE



© 1996- 2013 Renwood RealtyTrac LLC. All Rights reserved | Privacy | Terms of Use

Inside RealtyTrac Find a Home | Find an Agent | My RealtyTrac | Stats & Trends | Finance Center | Services For Professionals Investors | Agents | Advertisers | Partners | Data Sales | Marketing Lists | InsideTrac Login Company Info About Us | Contact Us | News Room | Foreclosure Pulse

http://www.realtytrac.com/statsandtrends/foreclosuretrends/ca





#### FORECLOSURE STATUS DISTRIBUTION FOR BENICIA, CA

September 2013

The current distribution of foreclosures based on the number of active foreclosure homes in Benicia, CA.