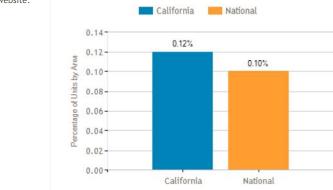

### GEOGRAPHICAL COMPARISON FOR SANTA ROSA, CA

Total number of foreclosures broken down by type of filing.

Add this chart to your website. Santa Rosa California National Sonoma GET EMBED CODE 0.14-0.12% 0.12-Units by Area 0.10% 0.10-0.08age of 0.06-0.05% 0.05% 0.04-Pe 0.02-0.00-Santa California National Sonoma Rosa