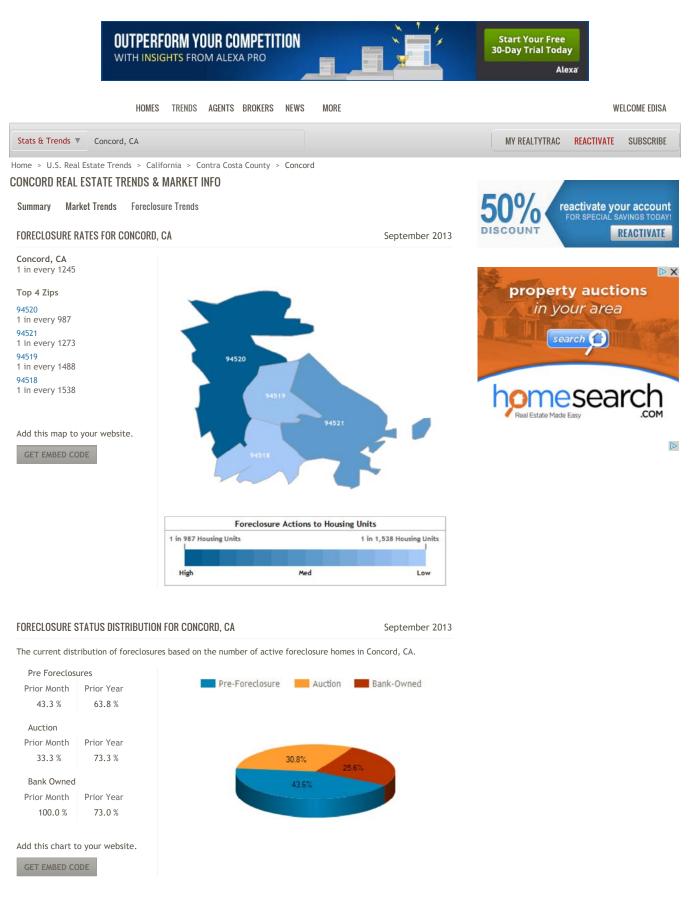

## FORECLOSURE FILINGS FOR CONCORD, CA

### FORECLOSURE ACTIVITY FOR CONCORD, CA

The number of new foreclosure filings compared to the 30-year interest rate.

## **GEOGRAPHICAL COMPARISON FOR CONCORD, CA**

Total number of foreclosures broken down by type of filing.

| MLS Listings          | Foreclosures Concord |
|-----------------------|----------------------|
| Alamo MLS Listings    | Wren Ave             |
| Clayton MLS Listings  | Roland Dr            |
| Danville MLS Listings | Honister Ln          |