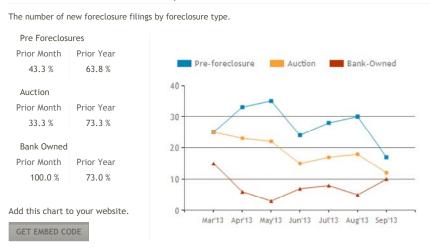

### FORECLOSURE ACTIVITY FOR CONCORD, CA

The number of new foreclosure filings compared to the 30-year interest rate.