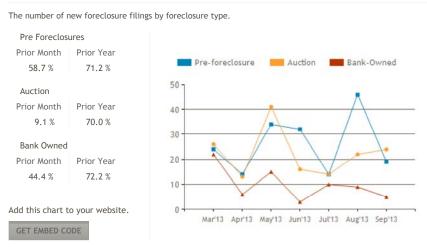

### FORECLOSURE ACTIVITY FOR FAIRFIELD, CA

The number of new foreclosure filings compared to the 30-year interest rate.