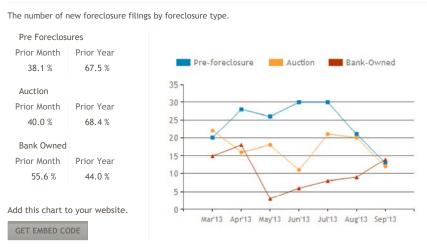

## FORECLOSURE FILINGS FOR PITTSBURG, CA

## FORECLOSURE ACTIVITY FOR PITTSBURG, CA

The number of new foreclosure filings compared to the 30-year interest rate.