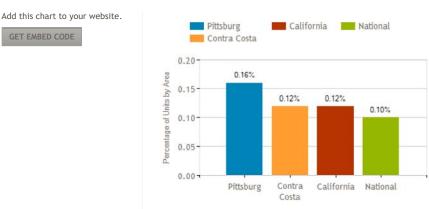

## **GEOGRAPHICAL COMPARISON FOR PITTSBURG, CA**

Total number of foreclosures broken down by type of filing.

| MLS Listings           | Foreclosures Pittsburg |
|------------------------|------------------------|
| Alamo MLS Listings     | Cleveland Ave          |
| Antioch MLS Listings   | Chaparral Dr           |
| Brentwood MLS Listings | Lou Ann Pl             |