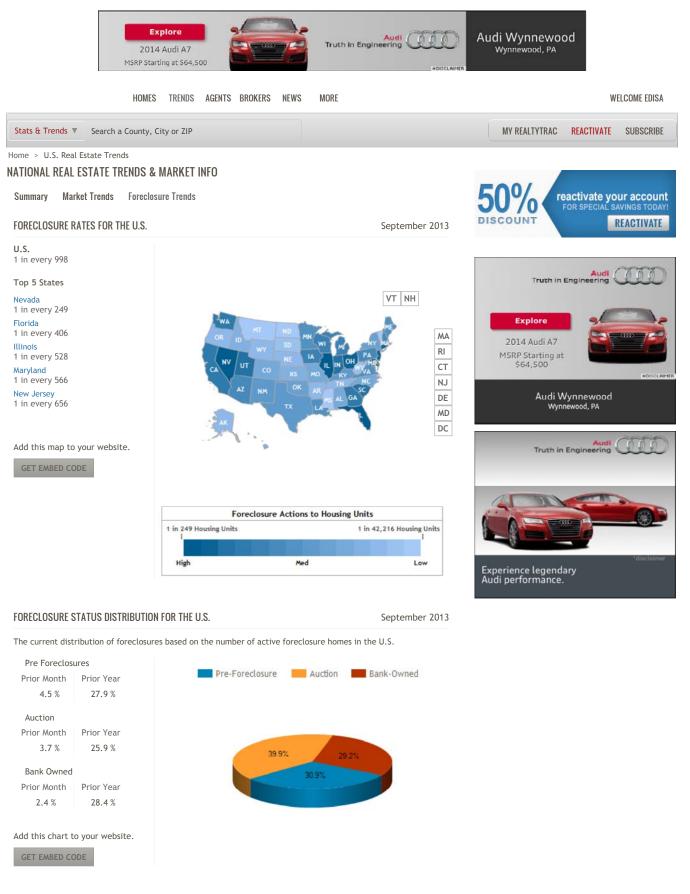

### FORECLOSURE FILINGS FOR THE U.S.

## FORECLOSURE ACTIVITY FOR THE U.S.

The number of new foreclosure filings compared to the 30-year interest rate.

© 1996- 2013 Renwood RealtyTrac LLC. All Rights reserved | Privacy | Terms of Use

Inside RealtyTrac Find a Home | Find an Agent | My RealtyTrac | Stats & Trends | Finance Center | Services For Professionals Investors | Agents | Advertisers | Partners | Data Sales | Marketing Lists | InsideTrac Login Company Info About Us | Contact Us | News Room | Foreclosure Pulse