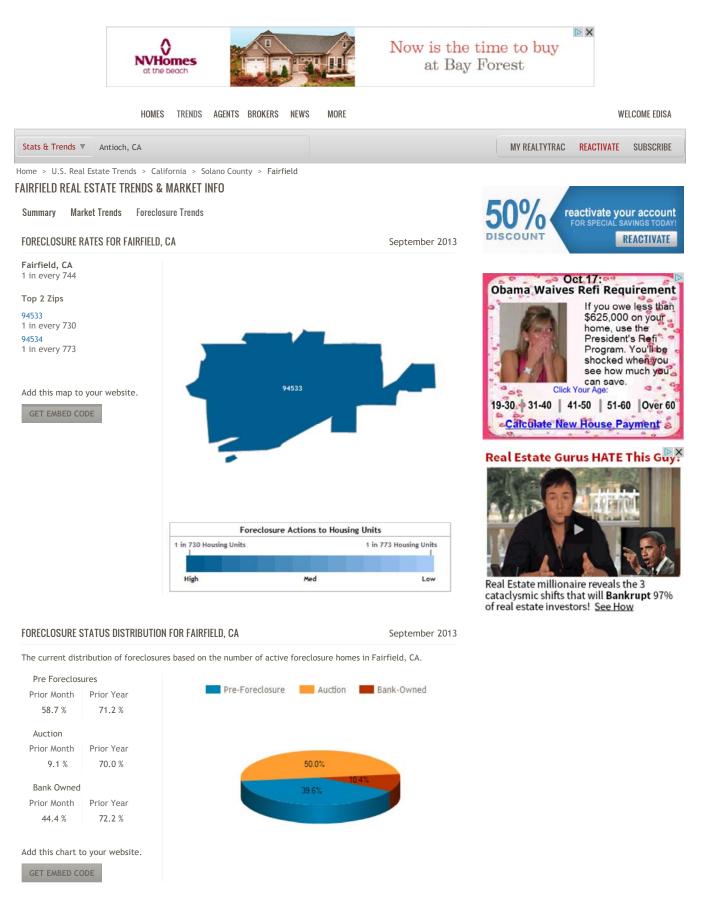

## FORECLOSURE FILINGS FOR FAIRFIELD, CA

### FORECLOSURE ACTIVITY FOR FAIRFIELD, CA

The number of new foreclosure filings compared to the 30-year interest rate.

### GEOGRAPHICAL COMPARISON FOR FAIRFIELD, CA

Total number of foreclosures broken down by type of filing.

Add this chart to your website.

GET EMBED CODE

| MLS Listings           | Foreclosures Fairfield |
|------------------------|------------------------|
| Concord MLS Listings   | Breton Dr              |
| Martinez MLS Listings  | Avondale Cir           |
| Pittsburg MLS Listings | Elmhurst Cir           |