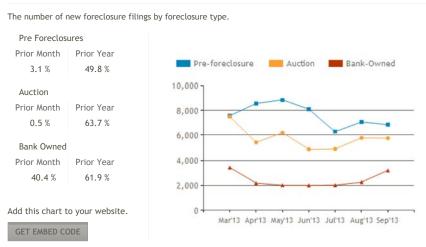

#### FORECLOSURE STATUS DISTRIBUTION FOR BENICIA, CA

September 2013

The current distribution of foreclosures based on the number of active foreclosure homes in Benicia, CA.