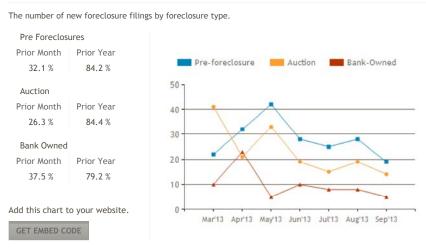

### FORECLOSURE FILINGS FOR VACAVILLE, CA

The number of new foreclosure filings by foreclosure type.

| Pre Foreclos     | ures            |
|------------------|-----------------|
| Prior Month      | Prior Year      |
| 18.2 %           | 70.0 %          |
| Auction          |                 |
| Prior Month      | Prior Year      |
| 15.0 %           | 72.1 %          |
| Bank Owned       |                 |
| Prior Month      | Prior Year      |
| 31.3 %           | 50.0 %          |
|                  |                 |
| Add this chart t | o your website. |
| GET EMBED CO     | DDE             |