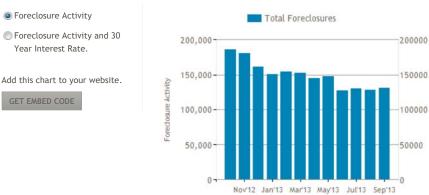

### FORECLOSURE FILINGS FOR NAPA, CA

### FORECLOSURE ACTIVITY FOR NAPA, CA

The number of new foreclosure filings compared to the 30-year interest rate.