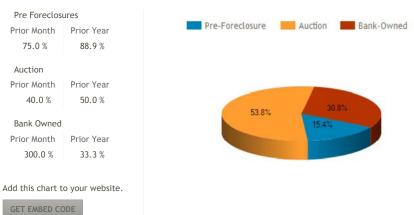

#### FORECLOSURE STATUS DISTRIBUTION FOR BENICIA, CA

September 2013

The current distribution of foreclosures based on the number of active foreclosure homes in Benicia, CA.