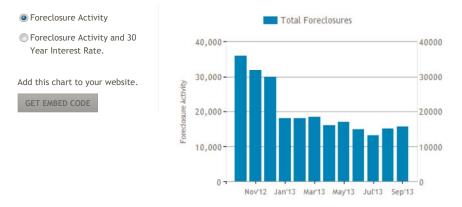

#### FORECLOSURE ACTIVITY FOR CALIFORNIA

The number of new foreclosure filings compared to the 30-year interest rate.