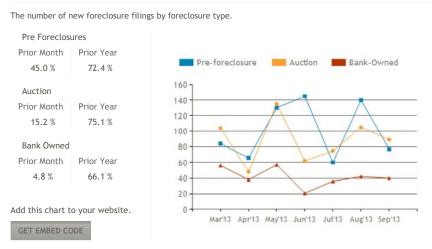

### FORECLOSURE FILINGS FOR VACAVILLE, CA

The number of new foreclosure filings by foreclosure type.

| Pre Foreclos     | ures            |
|------------------|-----------------|
| Prior Month      | Prior Year      |
| 18.2 %           | 70.0 %          |
| Auction          |                 |
| Prior Month      | Prior Year      |
| 15.0 %           | 72.1 %          |
| Bank Owned       |                 |
| Prior Month      | Prior Year      |
| 31.3 %           | 50.0 %          |
|                  |                 |
| Add this chart t | o your website. |
| GET EMBED CO     | DDE             |