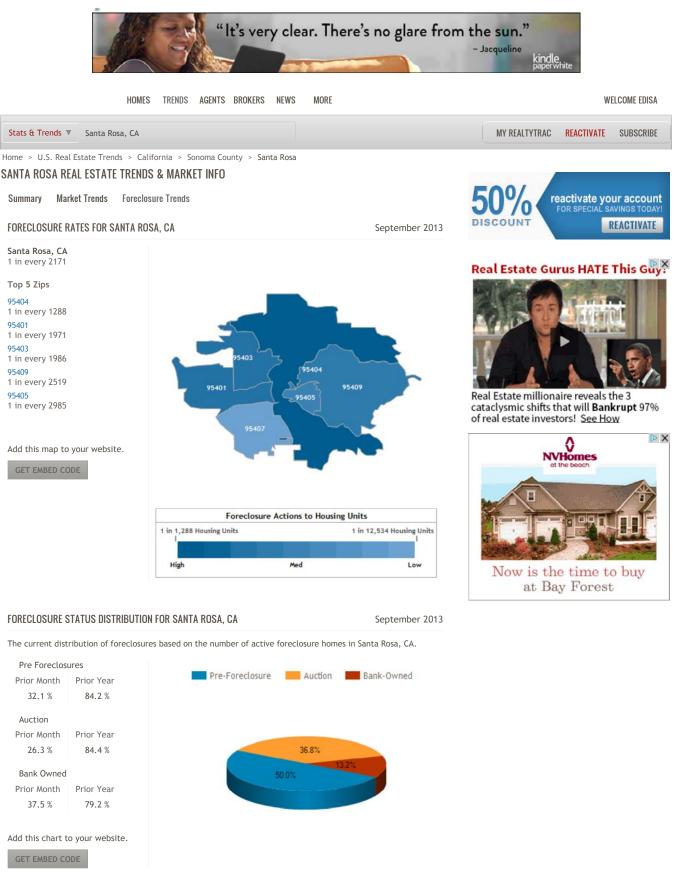

----|-----------------------------------|
| Alameda Bank Owned      | 2118 Barbour Dr                   |
| Colusa Bank Owned       | 1107 Suisun St                    |
| Contra Costa Bank Owned | 1106 Nancy Ct                     |

# http://www.realtytrac.com/statsandtrends/foreclosuretrends/ca/solano-county

Marin Bank Owned Napa Bank Owned Sacramento Bank Owned San Francisco Bank Owned San Joaquin Bank Owned Sutter Bank Owned Yolo Bank Owned

Recently Sold in:

635 Woodbridge Ct 550 Echo Summit Rd 748 Capricorn Cir 2130 Santa Ana Dr

517 Black Diamond Dr

Alameda CountyColusa CountyContra Costa CountyMarin CountyNapa CountySacramento CountySan Francisco CountySan Joaquin CountySutter CountyYolo County

© 1996- 2013 Renwood RealtyTrac LLC. All Rights reserved | Privacy | Terms of Use



## FORECLOSURE FILINGS FOR SANTA ROSA, CA



### FORECLOSURE ACTIVITY FOR SANTA ROSA, CA

The number of new foreclosure filings compared to the 30-year interest rate.



### GEOGRAPHICAL COMPARISON FOR SANTA ROSA, CA

Total number of foreclosures broken down by type of filing.

Add this chart to your website. Santa Rosa California National Sonoma GET EMBED CODE 0.14-0.12% 0.12-Units by Area 0.10% 0.10-0.08age of 0.06-0.05% 0.05% 0.04-Pe 0.02-0.00-Santa California National Sonoma Rosa

| MLS Listings             | Foreclosures Santa Rosa |
|--------------------------|-------------------------|
| Calistoga MLS Listings   | Terrimay Ln             |
| Cotati MLS Listings      | Barham Ave              |
| Forestville MLS Listings | Sonora Ct               |

http://www.realtytrac.com/statsa