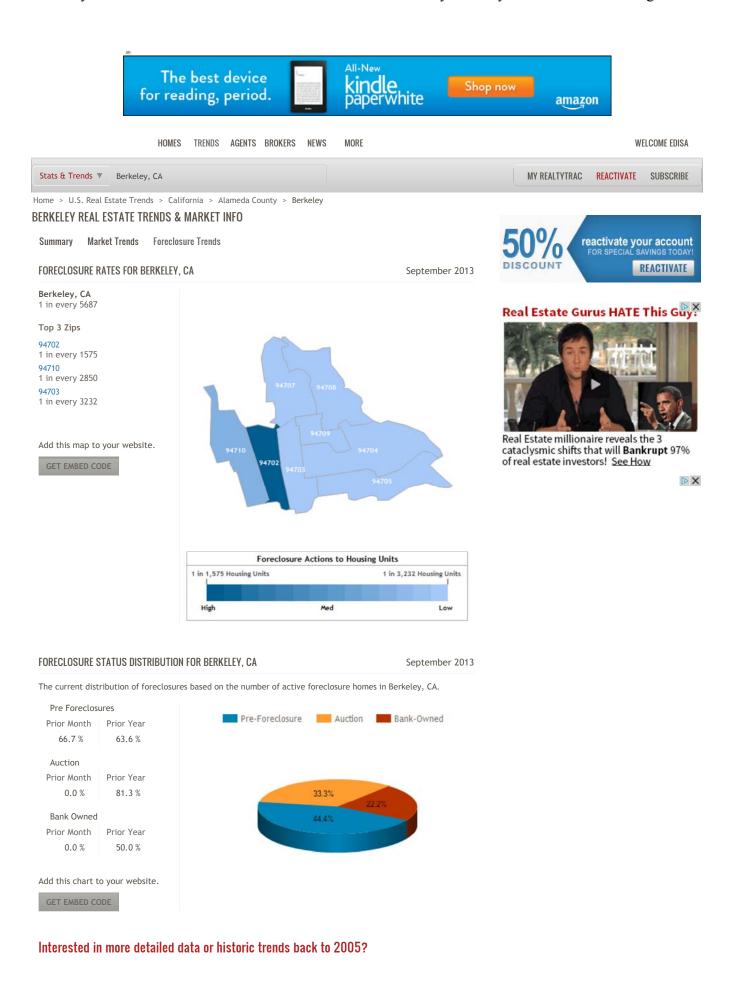

ights reserved | Privacy | Terms of Use



### FORECLOSURE FILINGS FOR CALIFORNIA



#### FORECLOSURE ACTIVITY FOR CALIFORNIA

The number of new foreclosure filings compared to the 30-year interest rate.



### **GEOGRAPHICAL COMPARISON FOR CALIFORNIA**

Total number of foreclosures broken down by type of filing.

Add this chart to your website.

GET EMBED CODE



© 1996- 2013 Renwood RealtyTrac LLC. All Rights reserved | Privacy | Terms of Use

Inside RealtyTrac Find a Home | Find an Agent | My RealtyTrac | Stats & Trends | Finance Center | Services For Professionals Investors | Agents | Advertisers | Partners | Data Sales | Marketing Lists | InsideTrac Login Company Info About Us | Contact Us | News Room | Foreclosure Pulse

http://www.realtytrac.com/statsandtrends/foreclosuretrends/ca





#### FORECLOSURE STATUS DISTRIBUTION FOR BENICIA, CA

September 2013

The current distribution of foreclosures based on the number of active foreclosure homes in Benicia, CA.