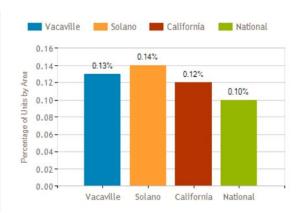

# GEOGRAPHICAL COMPARISON FOR VACAVILLE, CA

Total number of foreclosures broken down by type of filing.

Add this chart to your website.

GET EMBED CODE

| MLS Listings                 | Foreclosures Vacaville |
|------------------------------|------------------------|
| American Canyon MLS Listings | Stoneridge Cir         |
| Napa MLS Listings            | Purple Martin Dr       |
| Cottonwood MLS Listings      | Rutherford Dr          |