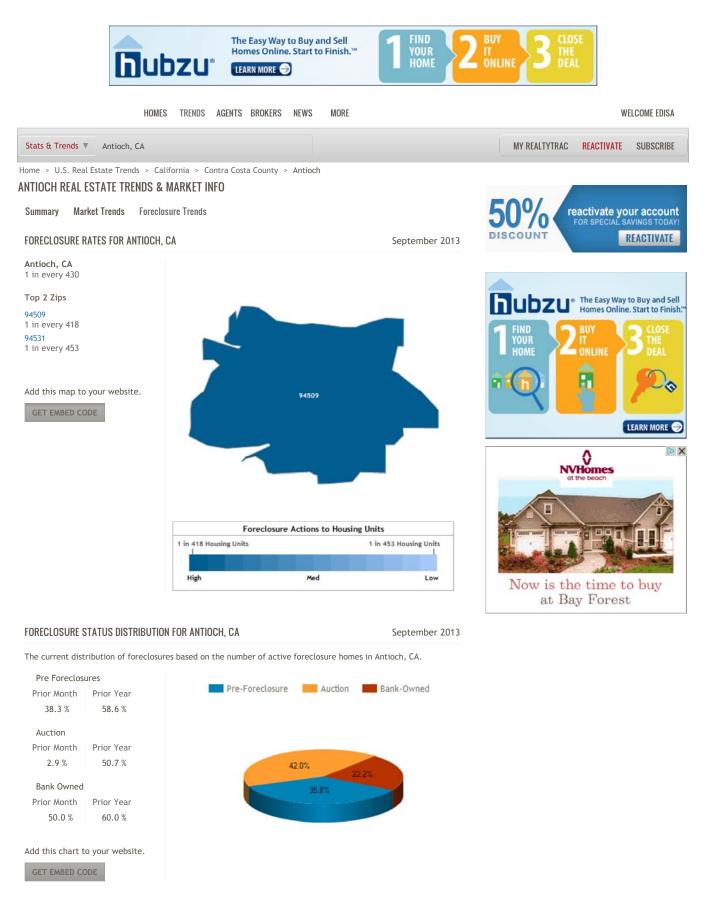

0-year interest rate.



### **GEOGRAPHICAL COMPARISON FOR CALIFORNIA**

Total number of foreclosures broken down by type of filing.

Add this chart to your website.

GET EMBED CODE



© 1996- 2013 Renwood RealtyTrac LLC. All Rights reserved | Privacy | Terms of Use

Inside RealtyTrac Find a Home | Find an Agent | My RealtyTrac | Stats & Trends | Finance Center | Services For Professionals Investors | Agents | Advertisers | Partners | Data Sales | Marketing Lists | InsideTrac Login Company Info About Us | Contact Us | News Room | Foreclosure Pulse

http://www.realtytrac.com/statsandtrends/foreclosuretrends/ca





#### FORECLOSURE STATUS DISTRIBUTION FOR BENICIA, CA

September 2013

The current distribution of foreclosures based on the number of active foreclosure homes in Benicia, CA.