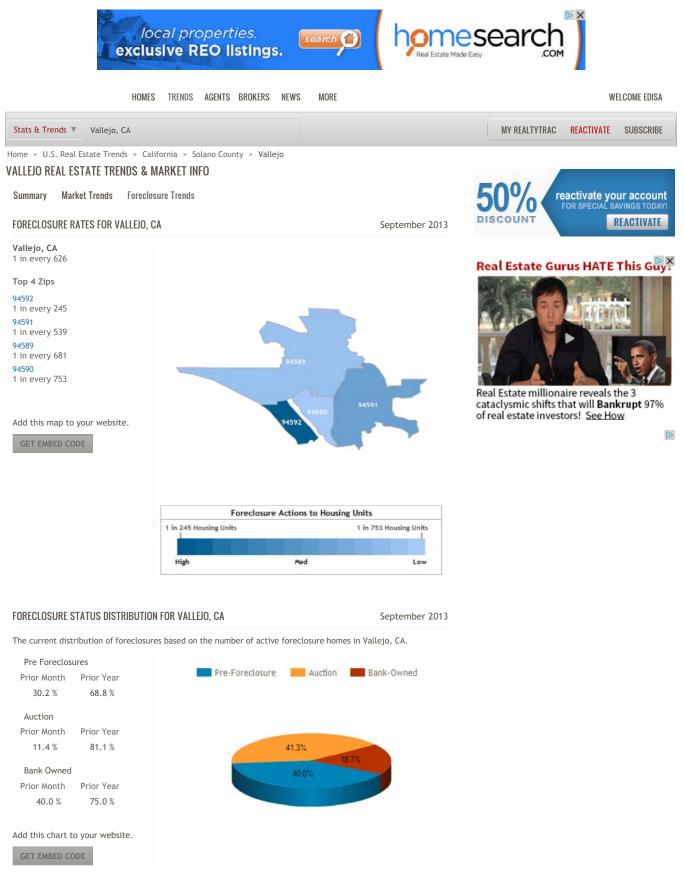

http://www.realtytrac.com/statsandtrends/foreclosuretrends/ca/solano-county/vallejo 10/

10/17/2013



### FORECLOSURE FILINGS FOR VACAVILLE, CA

The number of new foreclosure filings by foreclosure type.

| Pre Foreclos     | ures            |
|------------------|-----------------|
| Prior Month      | Prior Year      |
| 18.2 %           | 70.0 %          |
| Auction          |                 |
| Prior Month      | Prior Year      |
| 15.0 %           | 72.1 %          |
| Bank Owned       |                 |
| Prior Month      | Prior Year      |
| 31.3 %           | 50.0 %          |
|                  |                 |
| Add this chart t | o your website. |
| GET EMBED CO     | DDE             |

## FORECLOSURE ACTIVITY FOR VACAVILLE, CA

The number of new foreclosure filings com