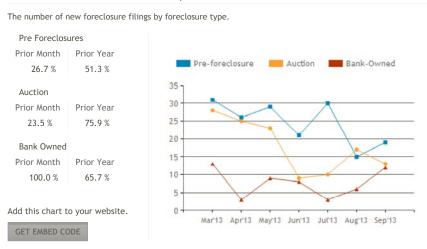

## FORECLOSURE FILINGS FOR PITTSBURG, CA

## FORECLOSURE ACTIVITY FOR PITTSBURG, CA

The number of new foreclosure filings compared to the 30-year interest rate.