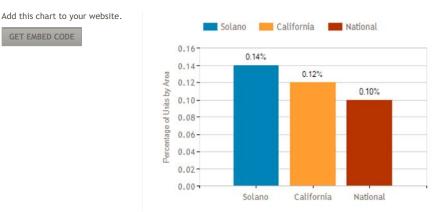

### GEOGRAPHICAL COMPARISON FOR SANTA ROSA, CA

Total number of foreclosures broken down by type of filing.

Add this chart to your website. Santa Rosa California National Sonoma GET EMBED CODE 0.14-0.12% 0.12-Units by Area 0.10% 0.10-0.08age of 0.06-0.05% 0.05% 0.04-Pe 0.02-0.00-Santa California National Sonoma Rosa