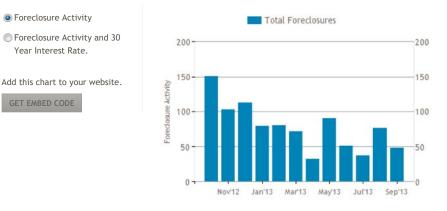

### FORECLOSURE ACTIVITY FOR FAIRFIELD, CA

The number of new foreclosure filings compared to the 30-year interest rate.