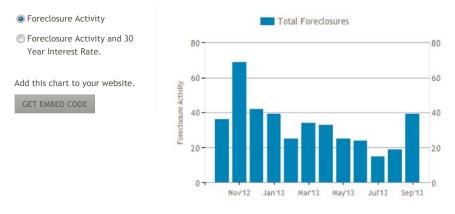

### FORECLOSURE FILINGS FOR NAPA, CA

### FORECLOSURE ACTIVITY FOR NAPA, CA

The number of new foreclosure filings compared to the 30-year interest rate.