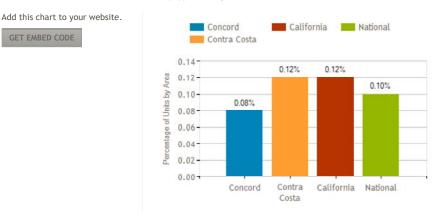

## **GEOGRAPHICAL COMPARISON FOR CONCORD, CA**

Total number of foreclosures broken down by type of filing.

| MLS Listings          | Foreclosures Concord |
|-----------------------|----------------------|
| Alamo MLS Listings    | Wren Ave             |
| Clayton MLS Listings  | Roland Dr            |
| Danville MLS Listings | Honister Ln          |

### **GEOGRAPHICAL COMPARISON FOR CALIFORNIA**

Total number of foreclosures broken down by type of filing.

Add this chart to your website.

GET EMBED CODE

© 1996- 2013 Renwood RealtyTrac LLC. All Rights reserved | Privacy | Terms of Use