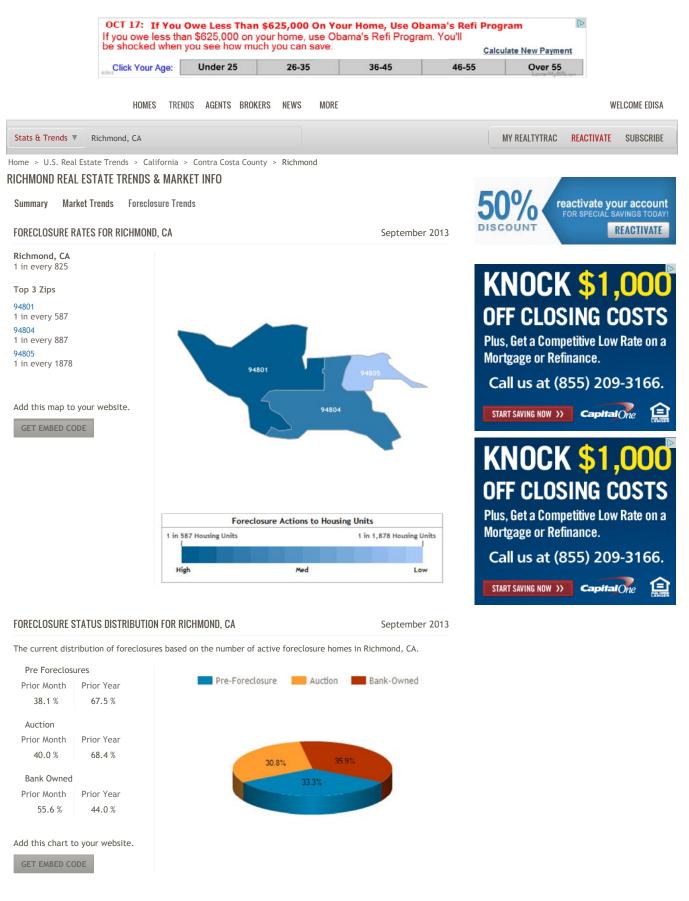

eclosures Santa Rosa |
|--------------------------|-------------------------|
| Calistoga MLS Listings   | Terrimay Ln             |
| Cotati MLS Listings      | Barham Ave              |
| Forestville MLS Listings | Sonora Ct               |

http://www.realtytrac.com/statsandtrends/foreclosuretrends/ca/sonoma-county/santa-rosa 10/17/2013

Guerneville MLS Listings Healdsburg MLS Listings Petaluma MLS Listings Rohnert Park MLS Listings Sebastopol MLS Listings Sonoma MLS Listings Windsor MLS Listings

Gloria Dr Conifer Dr Oasis Dr San Marcos Dr Westberry Dr Malachite Way Tokay St

Auctions in:

 $Calistoga Cotati Forestville Guerneville Healds burg {\tt PetalumaRohnert ParkSebastopol Sonoma Windson Sonoma$ 

© 1996- 2013 Renwood RealtyTrac LLC. All Rights reserved | Privacy | Terms of Use



## FORECLOSURE FILINGS FOR RICHMOND, CA



## FORECLOSURE ACTIVITY FOR RICHMOND, CA

The number of new foreclosure filings compared to the 30-year interest rate.



### GEOGRAPHICAL COMPARISON FOR RICHMOND, CA

Total number of foreclosures broken down by type of filing.

| Add this chart to your website. | × |
|---------------------------------|---|
| GET EMBED CODE                  |   |
|                                 |   |
|                                 |   |
|                                 |   |
|                                 |   |
|                                 |   |
|                                 |   |
|                                 |   |
|                                 |   |
|                                 |   |
|                                 |   |

| MLS