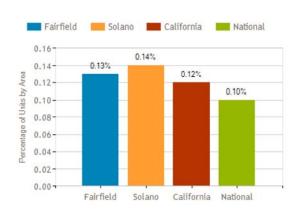

### GEOGRAPHICAL COMPARISON FOR SANTA ROSA, CA

Total number of foreclosures broken down by type of filing.

Add this chart to your website. Santa Rosa California National Sonoma GET EMBED CODE 0.14-0.12% 0.12-Units by Area 0.10% 0.10-0.08age of 0.06-0.05% 0.05% 0.04-Pe 0.02-0.00-Santa California National Sonoma Rosa