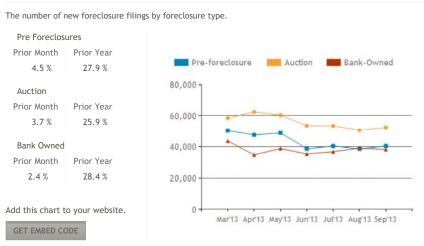

#### FORECLOSURE STATUS DISTRIBUTION FOR BENICIA, CA

September 2013

The current distribution of foreclosures based on the number of active foreclosure homes in Benicia, CA.