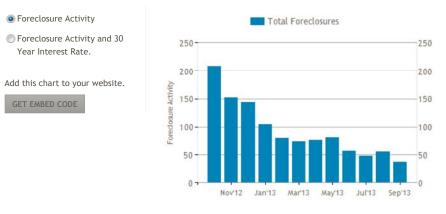

### FORECLOSURE ACTIVITY FOR SANTA ROSA, CA

The number of new foreclosure filings compared to the 30-year interest rate.