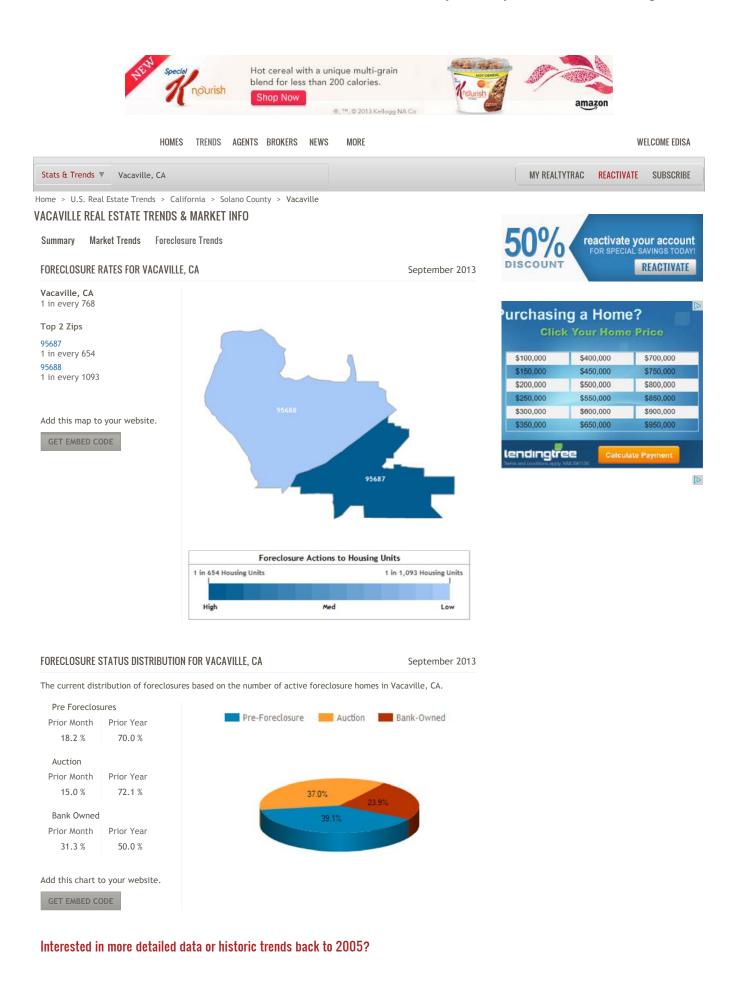

http://www.realtytrac.com/statsandtrends/foreclosuretrends/ca/solano-county/vallejo 10/

10/17/2013



### FORECLOSURE FILINGS FOR VACAVILLE, CA

The number of new foreclosure filings by foreclosure type.

| Pre Foreclos     | ures            |
|------------------|-----------------|
| Prior Month      | Prior Year      |
| 18.2 %           | 70.0 %          |
| Auction          |                 |
| Prior Month      | Prior Year      |
| 15.0 %           | 72.1 %          |
| Bank Owned       |                 |
| Prior Month      | Prior Year      |
| 31.3 %           | 50.0 %          |
|                  |                 |
| Add this chart t | o your website. |
| GET EMBED CO     | DDE             |

## FORECLOSURE ACTIVITY FOR VACAVILLE, CA

The number of new foreclosure filings compared to the 30-year interest rate.



# GEOGRAPHICAL COMPARISON FOR VACAVILLE, CA

Total number of for