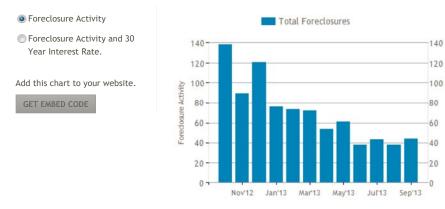

## FORECLOSURE ACTIVITY FOR PITTSBURG, CA

The number of new foreclosure filings compared to the 30-year interest rate.