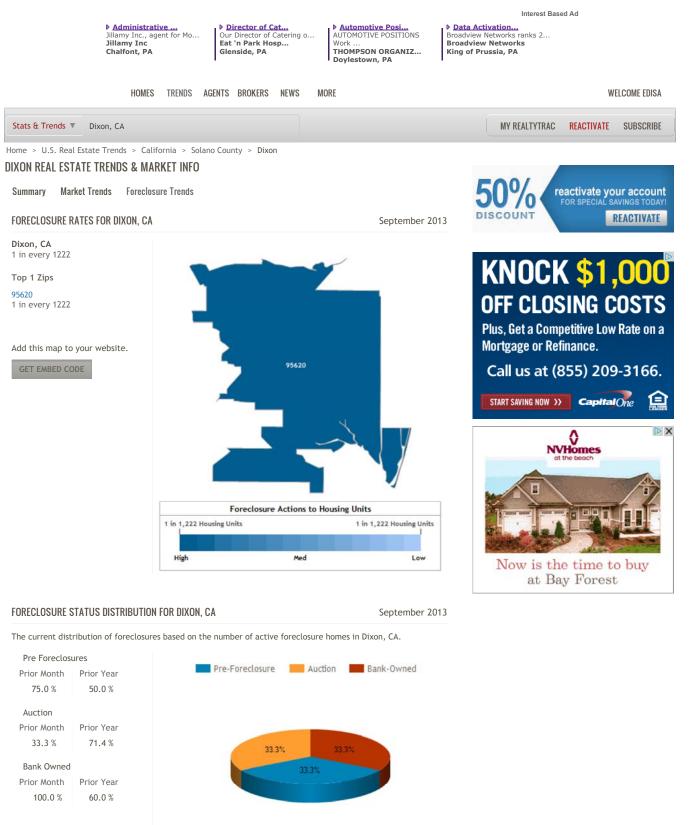

GET EMBED CODE

Interested in more detailed data or historic trends back to 2005?

http://www.realtytrac.com/statsandtrends/foreclosuretrends/ca/solano-county/dixon

### FORECLOSURE ACTIVITY FOR DIXON, CA

The number of new foreclosure filings compared to the 30-year interest rate.

### GEOGRAPHICAL COMPARISON FOR DIXON, CA

Total number of foreclosures broken down by type of filing.

Add this chart to your website.

GET EMBED CODE

| MLS Listings            | Foreclosures Dixon |
|-------------------------|--------------------|
| Sacramento MLS Listings | W H St             |
| Cottonwood MLS Listings | Sanborn Ln         |
| Fairfield MLS Listings  | Trinity Ct         |