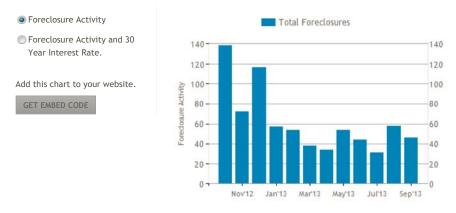

## FORECLOSURE ACTIVITY FOR VACAVILLE, CA

The number of new foreclosure filings compared to the 30-year interest rate.