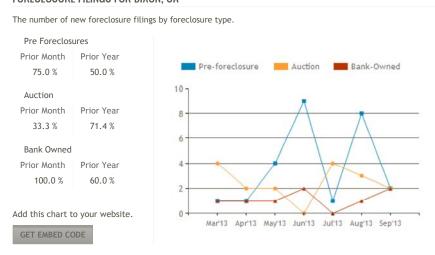

GET EMBED CODE

Interested in more detailed data or historic trends back to 2005?

http://www.realtytrac.com/statsandtrends/foreclosuretrends/ca/solano-county/dixon

### FORECLOSURE ACTIVITY FOR DIXON, CA

The number of new foreclosure filings compared to the 30-year interest rate.