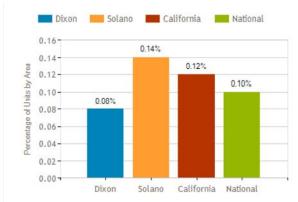

### GEOGRAPHICAL COMPARISON FOR DIXON, CA

Total number of foreclosures broken down by type of filing.

Add this chart to your website.

GET EMBED CODE

| MLS Listings            | Foreclosures Dixon |
|-------------------------|--------------------|
| Sacramento MLS Listings | W H St             |
| Cottonwood MLS Listings | Sanborn Ln         |
| Fairfield MLS Listings  | Trinity Ct         |