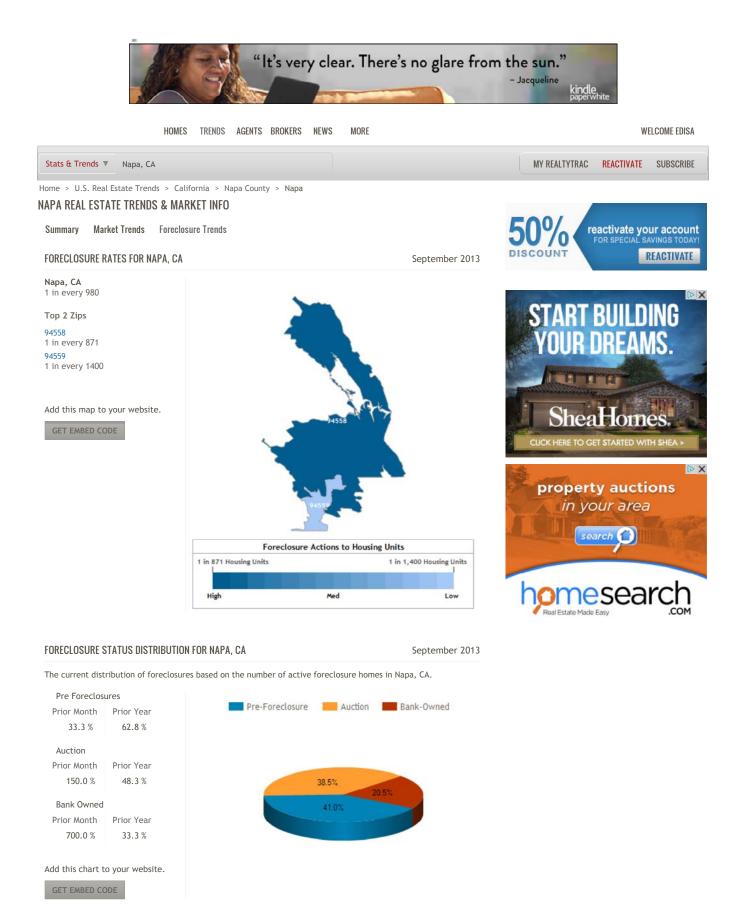

#### FORECLOSURE STATUS DISTRIBUTION FOR BENICIA, CA

September 2013

The current distribution of foreclosures based on the number of active foreclosure homes in Benicia, CA.