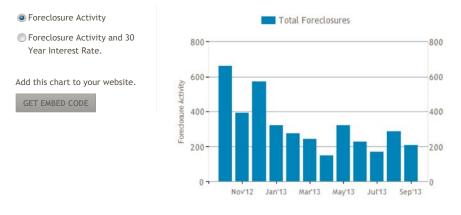

### FORECLOSURE ACTIVITY FOR SOLANO COUNTY, CA

The number of new foreclosure filings compared to the 30-year interest rate.