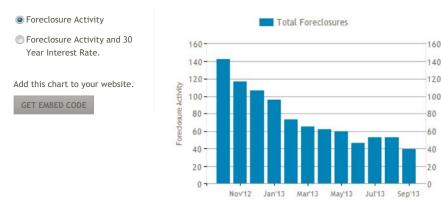

### FORECLOSURE ACTIVITY FOR CONCORD, CA

The number of new foreclosure filings compared to the 30-year interest rate.