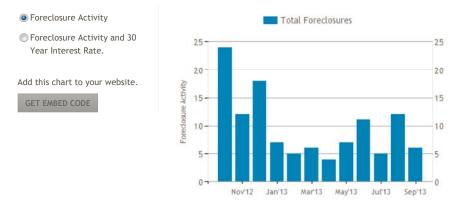

### FORECLOSURE ACTIVITY FOR DIXON, CA

The number of new foreclosure filings compared to the 30-year interest rate.